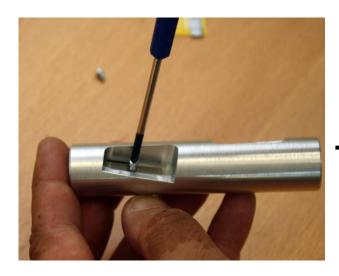

## **Inhalt:**

- > 1x German Alu Taper Tool
- ➤ 1x "sleeves" for German Alu Taper Tool
- > 2x self-tapping screws, screw thread is formed by itself
- ➤ 2x blades for Alu Taper Tool

Carefully take out one of the blades (Warning! Risk of injury) and place into the blade mountings containing the drilling.

Bahnhofstr. 151 D-96145 Seßlach Tel:+49 9569 188 91 - 40 Fax: +49 9569 188 91 - 42

Fax: +49 9569 188 91 - 40 www.by-beier-germany.de info@beier-distribution.de

Repeat this action for the second blade.

Slide the shaft into it to form a tip respectively bearpaw nock.