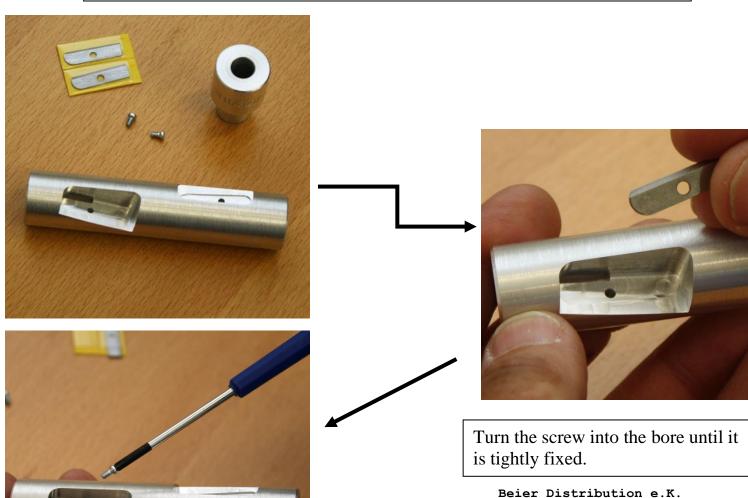

## **Inhalt:**

- > 1x German Alu Taper Tool
- ➤ 1x "sleeves" for German Alu Taper Tool
- > 2x self-tapping screws, screw thread is formed by itself
- ➤ 2x blades for Alu Taper Tool

Carefully take out one of the blades (Warning! Risk of injury) and place into the blade mountings containing the drilling.